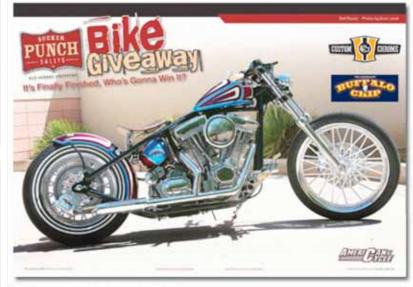

Click this image to get the project bike details

July 16, 2009

## Sturgis, SD



## About Custom Chrome

Custom Chrome®, a division of DAE-IL USA, Inc., designs, manufactures, markets, and distributes aftermarket motorcycle parts and accessories and does business as Custom Chrome, Santee®, Jammer®, Custom Chrome Europe® and Custom Chrome Asia®. The Company is one of the largest independent suppliers of aftermarket parts and accessories for Harley-Davidson® motorcycles and commands significant market share in the broader motorcycle industry. With thousands of unique product offerings, Custom Chrome anticipates and fulfills the aftermarket needs of the v-twin motorcycle industry through a network of independent dealers throughout North America, Europe, and Asia/Pacific. To learn more ple